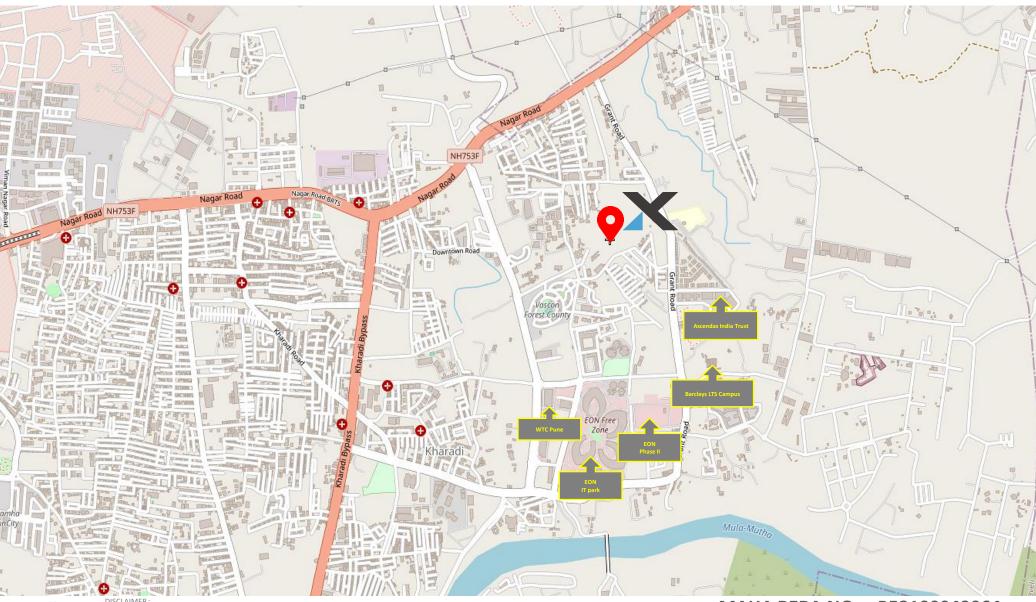

### LOCATION PLAN

### ONYX BUSINESS 57 KHARADI, PUNE

N W

DISCLATIVIER.

This brochure is purely conceptual representation and not a legal offering. All images in this brochure are merely for presentation and not literal. The images are only indicative of furniture arrangement, furniture and accessories will not be provided by developer.